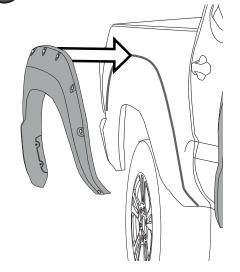

O GREASE PENCIL OUTLINE.



## INSTALLATION MANUAL





## **INSTALLATION MANUAL**











# REMOVE SUPER-BOLTS (B)









INSTALLATION MANUAL

# **SUPER-BOLT INSTALLATION**

PRESS SUPER-BOLTS STUDS (A)







# **ATTENTION**

FULL SURFACE CONTACT IS CRITICAL FOR GOOD ADHESION PERFORMANCE. ALWAYS APPLY FIRM PRESSURE WHEN MOUNTING ADD ON PARTS AND TAPES.



58 - 72 PSI

## **SUPER-BOLT STUDS**





www.airdesignusa.com



## **INSTALLATION MANUAL**







23 APPLY LOCTITE THREADLOCKER TO SUPER-BOLTS THREAD

**24** PLACE SUPER-BOLTS



DON'T FORCE THE TURN ONCE IT HAS STOPPED







25 CLEAN OFF GREASE PENCIL MARK





## INSTALLATION MANUAL

## **REAR LEFT & RIGHT FENDER EXTENSION**

# ONLY IF YOUR TACOMA HAS OF FENDER FLARES INSTALLED









#### INSTALLATION MANUAL





PRE-MOUNT



8 SECURE THE PART



9 MARK SILHOUETTE AND SUPER-BOLTS POSITIONS





DRAW CENTER HASH MARK WITH GREASE PENCIL AT CENTER, BOTH SIDES, ON EACH SUPER-BOLT AND SHEET METAL. THIS WILL ENSURE WHEEL FLARE WILL BE CENTERED TO GREASE PENCIL OUTLINE.



## **INSTALLATION MANUAL**





## **INSTALLATION MANUAL**









**2 PERSONS FOR INSTALLATION** 









REMOVE SUPER-BOLTS (B)









INSTALLATION MANUAL





# **ATTENTION**

FULL SURFACE CONTACT IS CRITICAL FOR GOOD ADHESION PERFORMANCE. ALWAYS APPLY FIRM PRESSURE WHEN MOUNTING ADD ON PARTS AND TAPES.



## **SUPER-BOLT STUDS**







## INSTALLATION MANUAL

PLACE SUPER-BOLTS STUDS (A)



**SECURE THE PART** 



23 APPLY LOCTITE THREADLOCKER TO SUPER-BOLTS THREAD