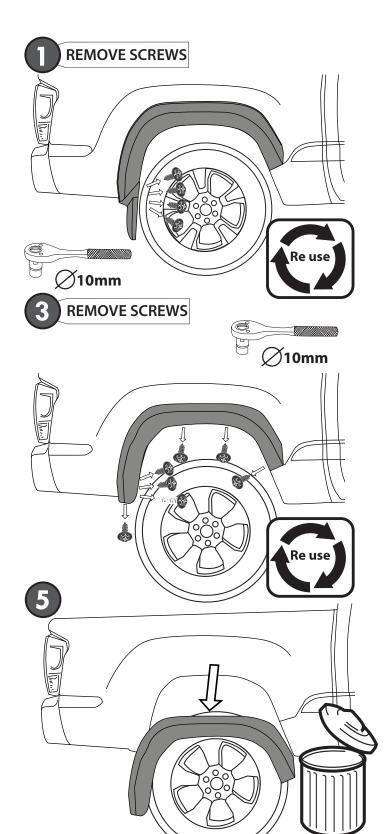

. THIS WILL ENSURE WHEEL FLARE WILL BE CENTERED TO GREASE PENCIL OUTLINE.



## INSTALLATION MANUAL





## **INSTALLATION MANUAL**











# REMOVE SUPER-BOLTS (B)









INSTALLATION MANUAL

# **SUPER-BOLT INSTALLATION**

PRESS SUPER-BOLTS STUDS (A)







# **ATTENTION**

FULL SURFACE CONTACT IS CRITICAL FOR GOOD ADHESION PERFORMANCE. ALWAYS APPLY FIRM PRESSURE WHEN MOUNTING ADD ON PARTS AND TAPES.



58 - 72 PSI

## **SUPER-BOLT STUDS**





www.airdesignusa.com



## **INSTALLATION MANUAL**







23 APPLY LOCTITE THREADLOCKER TO SUPER-BOLTS THREAD

**24** PLACE SUPER-BOLTS



DON'T FORCE THE TURN ONCE IT HAS STOPPED







25 CLEAN OFF GREASE PENCIL MARK





## INSTALLATION MANUAL

## **REAR LEFT & RIGHT FENDER EXTENSION**

# ONLY IF YOUR TACOMA HAS OF FENDER FLARES INSTALLED









#### INSTALLATION MANUAL





PRE-MOUNT



8 SECURE THE PART



9 MARK SILHOUETTE AND SUPER-BOLTS POSITIONS





DRAW CENTER HASH MARK WITH GREASE PENCIL AT CENTER, BOTH SIDES, ON EACH SUPER-BOLT AND SHEET METAL. THIS WILL ENSURE WHEEL FLARE WILL BE CENTERED TO GREASE PENCIL OUTLINE.



## **INSTALLATION MANUAL**





## **INSTALLATION MANUAL**









**2 PERSONS FOR INSTALLATION** 









REMOVE SUPER-BOLTS (B)









INSTALLATION MANUAL





# **ATTENTION**

FULL SURFACE CONTACT IS CRITICAL FOR GOOD ADHESION PERFORMANCE. ALWAYS APPLY FIRM PRESSURE WHEN MOUNTING ADD ON PARTS AND TAPES.



## **SUPER-BOLT STUDS**







## INSTALLATION MANUAL

PLACE SUPER-BOLTS STUDS (A)



**SECURE THE PART** 



23 APPLY LOCTITE THREADLOCKER TO SUPER-BOLTS THREAD