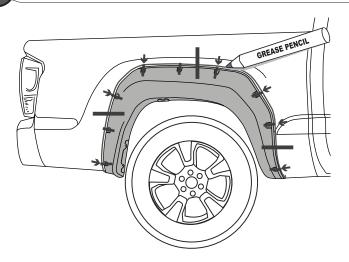

#### INSTALLATION MANUAL

9 MARK SILHOUETTE AND SUPER-BOLTS POSITIONS

DRAW CENTER HASH MARK WITH GREASE PENCIL AT CENTER, BOTH SIDES, ON EACH SUPER-BOLT AND SHEET METAL. THIS WILL ENSURE WHEEL FLARE WILL BE CENTERED TO GREASE PENCIL OUTLINE.