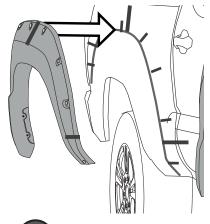

#### INSTALLATION MANUAL

9 MARK SILHOUETTE AND SUPER-BOLTS POSITIONS

DRAW CENTER HASH MARK WITH GREASE PENCIL AT CENTER, BOTH SIDES, ON EACH SUPER-BOLT AND SHEET METAL. THIS WILL ENSURE WHEEL FLARE WILL BE CENTERED TO GREASE PENCIL OUTLINE.