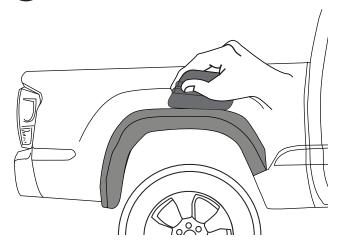

#### INSTALLATION MANUAL

9 MARK SILHOUETTE AND SUPER-BOLTS POSITIONS

DRAW CENTER HASH MARK WITH GREASE PENCIL AT CENTER, BOTH SIDES, ON EACH SUPER-BOLT AND SHEET METAL. THIS WILL ENSURE WHEEL FLARE WILL BE CENTERED TO GREASE PENCIL OUTLINE.