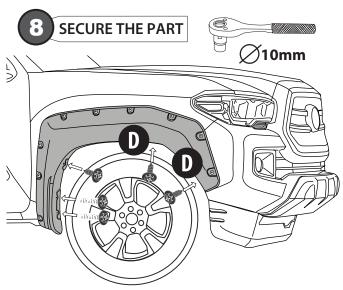

#### INSTALLATION MANUAL

PRE-MOUNT

8 SECURE THE PART

9 MARK SILHOUETTE AND SUPER-BOLTS POSITIONS

DRAW CENTER HASH MARK WITH GREASE PENCIL AT CENTER, BOTH SIDES, ON EACH SUPER-BOLT AND SHEET METAL. THIS WILL ENSURE WHEEL FLARE WILL BE CENTERED TO GREASE PENCIL OUTLINE.