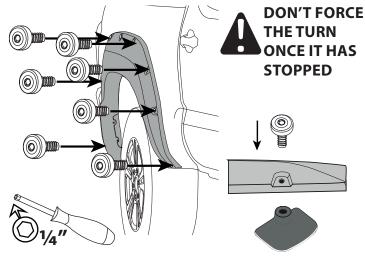

## **INSTALLATION MANUAL**

23 APPLY LOCTITE THREADLOCKER TO SUPER-BOLTS THREAD

**24** PLACE SUPER-BOLTS

DON'T FORCE THE TURN ONCE IT HAS STOPPED

25 CLEAN OFF GREASE PENCIL MARK

## INSTALLATION MANUAL

PLACE SUPER-BOLTS STUDS (A)

**SECURE THE PART** 

23 APPLY LOCTITE THREADLOCKER TO SUPER-BOLTS THREAD