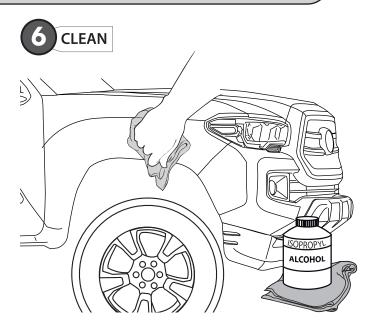

#### INSTALLATION MANUAL

The ideal temperature range of the part and the vehicle when installing must be 16°C (60°F) to 40°C (104°F), this guarantees a correct assembly.

**WASH WITH WATER, DETERGENT AND SOFT CLOTH OR SPONGE** 