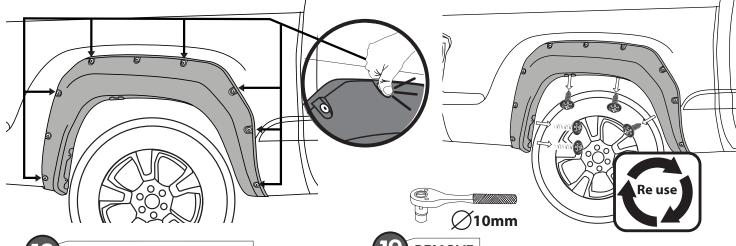

## ONLY IF YOUR TACOMA HAS OF FENDER FLARES INSTALLED

#### INSTALLATION MANUAL

9 MARK SILHOUETTE AND SUPER-BOLTS POSITIONS

DRAW CENTER HASH MARK WITH GREASE PENCIL AT CENTER, BOTH SIDES, ON EACH SUPER-BOLT AND SHEET METAL. THIS WILL ENSURE WHEEL FLARE WILL BE CENTERED TO GREASE PENCIL OUTLINE.