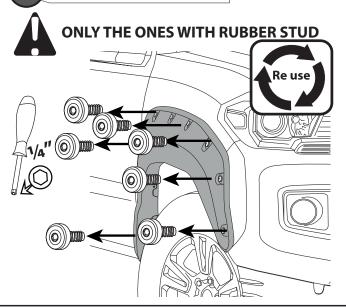

# REMOVE SUPER-BOLTS (B)

INSTALLATION MANUAL

# **SUPER-BOLT INSTALLATION**

PRESS SUPER-BOLTS STUDS (A)