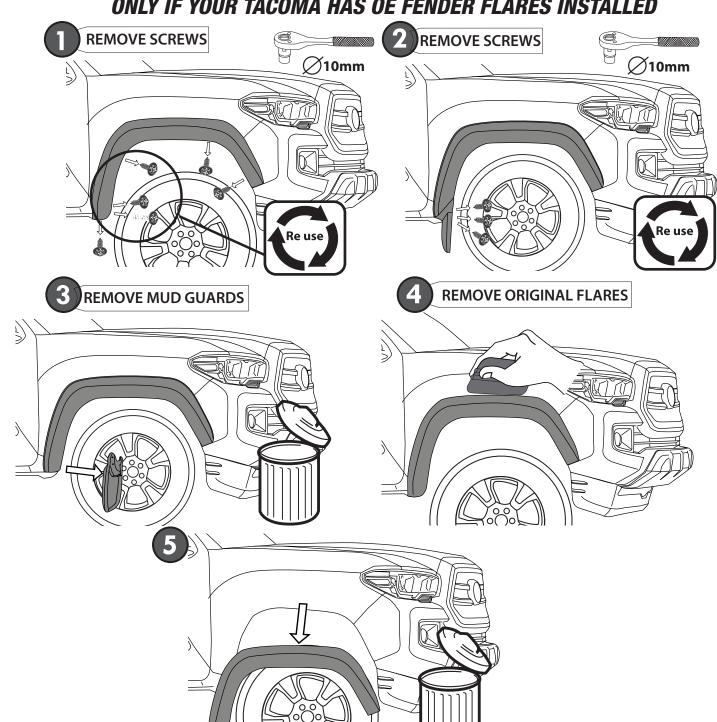

## ONLY IF YOUR TACOMA HAS OF FENDER FLARES INSTALLED

# ONLY IF YOUR TACOMA HAS OF FENDER FLARES INSTALLED