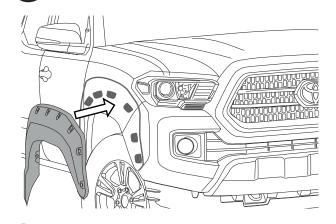

#### INSTALLATION MANUAL

9 MARK SILHOUETTE AND SUPER-BOLTS POSITIONS

DRAW CENTER HASH MARK WITH GREASE PENCIL AT CENTER, BOTH SIDES, ON EACH SUPER-BOLT AND SHEET METAL. THIS WILL ENSURE WHEEL FLARE WILL BE CENTERED TO GREASE PENCIL OUTLINE.

#### INSTALLATION MANUAL

PRE-MOUNT

8 SECURE THE PART

9 MARK SILHOUETTE AND SUPER-BOLTS POSITIONS

DRAW CENTER HASH MARK WITH GREASE PENCIL AT CENTER, BOTH SIDES, ON EACH SUPER-BOLT AND SHEET METAL. THIS WILL ENSURE WHEEL FLARE WILL BE CENTERED TO GREASE PENCIL OUTLINE.