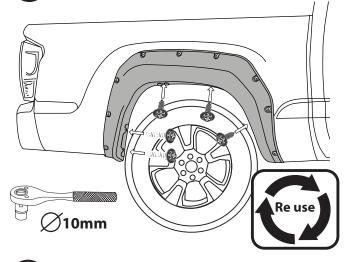

## **INSTALLATION MANUAL**

23 APPLY LOCTITE THREADLOCKER TO SUPER-BOLTS THREAD

**24** PLACE SUPER-BOLTS

DON'T FORCE THE TURN ONCE IT HAS STOPPED

25 CLEAN OFF GREASE PENCIL MARK