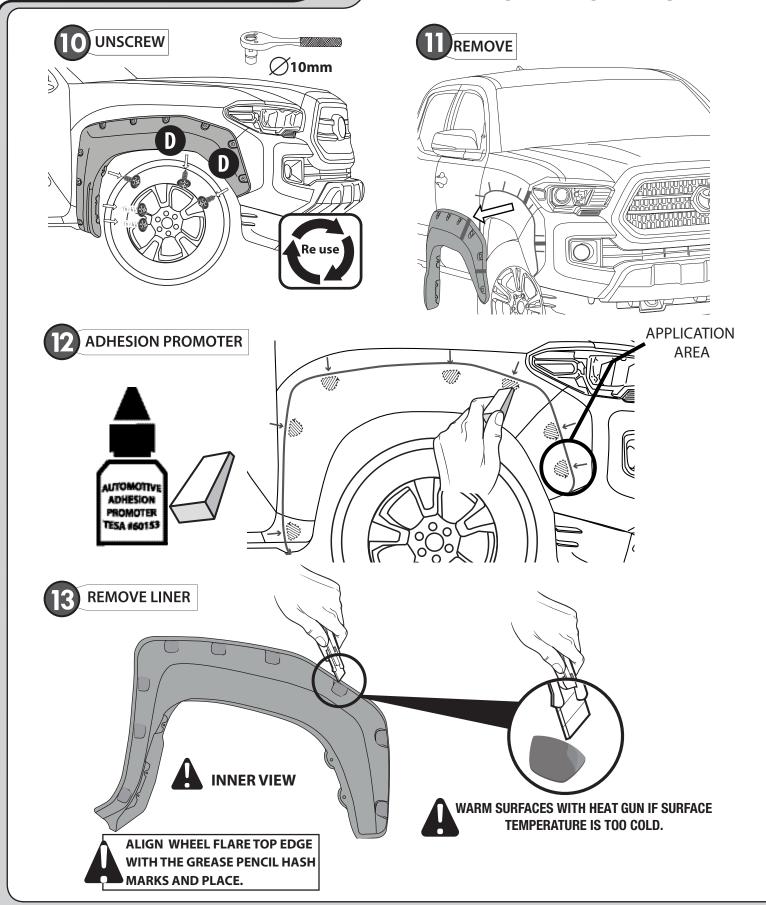

#### INSTALLATION MANUAL

9 MARK SILHOUETTE AND SUPER-BOLTS POSITIONS

DRAW CENTER HASH MARK WITH GREASE PENCIL AT CENTER, BOTH SIDES, ON EACH SUPER-BOLT AND SHEET METAL. THIS WILL ENSURE WHEEL FLARE WILL BE CENTERED TO GREASE PENCIL OUTLINE.

## INSTALLATION MANUAL

## **INSTALLATION MANUAL**