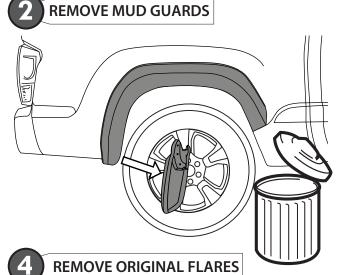

THIS WILL ENSURE WHEEL FLARE WILL BE CENTERED TO GREASE PENCIL OUTLINE.



## INSTALLATION MANUAL





## **INSTALLATION MANUAL**











# REMOVE SUPER-BOLTS (B)









INSTALLATION MANUAL

# **SUPER-BOLT INSTALLATION**

PRESS SUPER-BOLTS STUDS (A)







# **ATTENTION**

FULL SURFACE CONTACT IS CRITICAL FOR GOOD ADHESION PERFORMANCE. ALWAYS APPLY FIRM PRESSURE WHEN MOUNTING ADD ON PARTS AND TAPES.



58 - 72 PSI

## **SUPER-BOLT STUDS**





www.airdesignusa.com



## **INSTALLATION MANUAL**







23 APPLY LOCTITE THREADLOCKER TO SUPER-BOLTS THREAD

**24** PLACE SUPER-BOLTS



DON'T FORCE THE TURN ONCE IT HAS STOPPED







25 CLEAN OFF GREASE PENCIL MARK





## INSTALLATION MANUAL

## **REAR LEFT & RIGHT FENDER EXTENSION**

# ONLY IF YOUR TACOMA HAS OF FENDER FLARES INSTALLED









#### INSTALLATION MANUAL





PRE-MOUNT



8 SECURE THE PART



9 MARK SILHOUETTE AND SUPER-BOLTS POSITIONS





DRAW CENTER HASH MARK WITH GREASE PENCIL AT CENTER, BOTH SIDES, ON EACH SUPER-BOLT AND SHEET METAL. THIS WILL ENSURE WHEEL FLARE WILL BE CENTERED TO GREASE PENCIL OUTLINE.



## **INSTALLATION MANUAL**





## **INSTALLATION MANUAL**









**2 PERSONS FOR INSTALLATION** 









REMOVE SUPER-BOLTS (B)









INSTALLATION MANUAL





# **ATTENTION**

FULL SURFACE CONTACT IS CRITICAL FOR GOOD ADHESION PERFORMANCE. ALWAYS APPLY FIRM PRESSURE WHEN MOUNTING ADD ON PARTS AND TAPES.



## **SUPER-BOLT STUDS**







## INSTALLATION MANUAL

PLACE SUPER-BOLTS STUDS (A)



**SECURE THE PART** 



23 APPLY LOCTITE THREADLOCKER TO SUPER-BOLTS THREAD