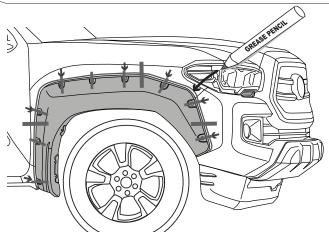

#### INSTALLATION MANUAL

9 MARK SILHOUETTE AND SUPER-BOLTS POSITIONS

DRAW CENTER HASH MARK WITH GREASE PENCIL AT CENTER, BOTH SIDES, ON EACH SUPER-BOLT AND SHEET METAL. THIS WILL ENSURE WHEEL FLARE WILL BE CENTERED TO GREASE PENCIL OUTLINE.

#### INSTALLATION MANUAL

PRE-MOUNT

8 SECURE THE PART

9 MARK SILHOUETTE AND SUPER-BOLTS POSITIONS

DRAW CENTER HASH MARK WITH GREASE PENCIL AT CENTER, BOTH SIDES, ON EACH SUPER-BOLT AND SHEET METAL. THIS WILL ENSURE WHEEL FLARE WILL BE CENTERED TO GREASE PENCIL OUTLINE.