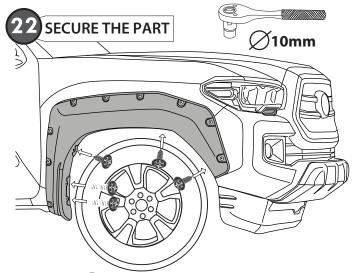

#### INSTALLATION MANUAL

PRE-MOUNT

8 SECURE THE PART

9 MARK SILHOUETTE AND SUPER-BOLTS POSITIONS

DRAW CENTER HASH MARK WITH GREASE PENCIL AT CENTER, BOTH SIDES, ON EACH SUPER-BOLT AND SHEET METAL. THIS WILL ENSURE WHEEL FLARE WILL BE CENTERED TO GREASE PENCIL OUTLINE.

## **INSTALLATION MANUAL**

**2 PERSONS FOR INSTALLATION** 

REMOVE SUPER-BOLTS (B)

INSTALLATION MANUAL