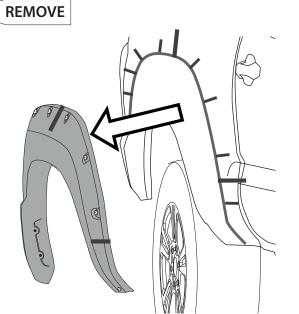

# REMOVE SUPER-BOLTS (B)

INSTALLATION MANUAL

## **INSTALLATION MANUAL**

**2 PERSONS FOR INSTALLATION** 

REMOVE SUPER-BOLTS (B)

INSTALLATION MANUAL