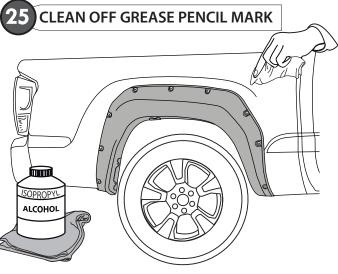

## **INSTALLATION MANUAL**

23 APPLY LOCTITE THREADLOCKER TO SUPER-BOLTS THREAD

**24** PLACE SUPER-BOLTS

DON'T FORCE THE TURN ONCE IT HAS STOPPED

25 CLEAN OFF GREASE PENCIL MARK