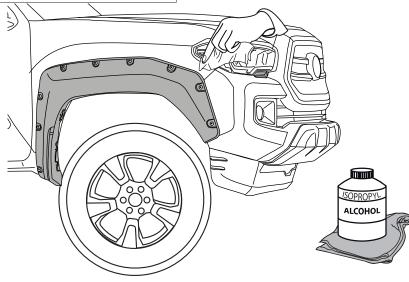

#### INSTALLATION MANUAL

The ideal temperature range of the part and the vehicle when installing must be 16°C (60°F) to 40°C (104°F), this guarantees a correct assembly.

**WASH WITH WATER, DETERGENT AND SOFT CLOTH OR SPONGE** 