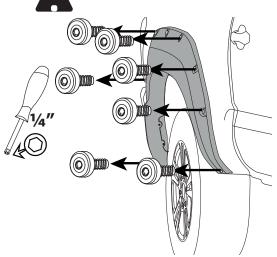

#### INSTALLATION MANUAL

PRE-MOUNT

8 SECURE THE PART

9 MARK SILHOUETTE AND SUPER-BOLTS POSITIONS

DRAW CENTER HASH MARK WITH GREASE PENCIL AT CENTER, BOTH SIDES, ON EACH SUPER-BOLT AND SHEET METAL. THIS WILL ENSURE WHEEL FLARE WILL BE CENTERED TO GREASE PENCIL OUTLINE.