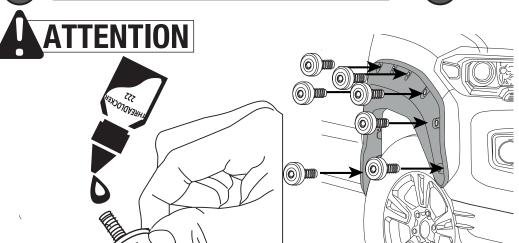

# **ATTENTION**

FULL SURFACE CONTACT IS CRITICAL FOR GOOD ADHESION PERFORMANCE. ALWAYS APPLY FIRM PRESSURE WHEN MOUNTING ADD ON PARTS AND TAPES.

58 - 72 PSI

## **INSTALLATION MANUAL**

23 APPLY LOCTITE THREADLOCKER TO SUPER-BOLTS THREAD

**24** PLACE SUPER-BOLTS

DON'T FORCE THE TURN ONCE IT HAS STOPPED

25 CLEAN OFF GREASE PENCIL MARK

# **ATTENTION**

FULL SURFACE CONTACT IS CRITICAL FOR GOOD ADHESION PERFORMANCE. ALWAYS APPLY FIRM PRESSURE WHEN MOUNTING ADD ON PARTS AND TAPES.