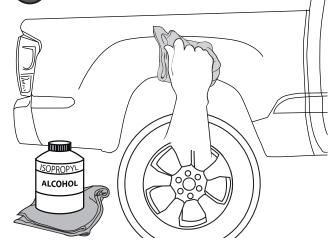

#### INSTALLATION MANUAL

The ideal temperature range of the part and the vehicle when installing must be 16°C (60°F) to 40°C (104°F), this guarantees a correct assembly.

**WASH WITH WATER, DETERGENT AND SOFT CLOTH OR SPONGE** 