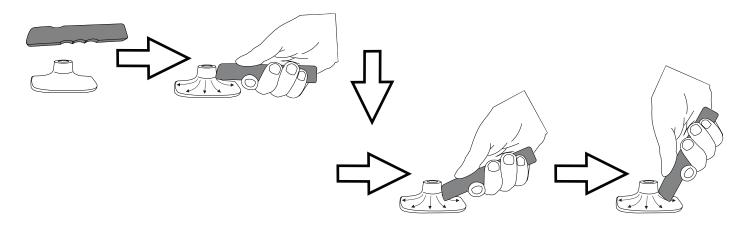

# **SUPER-BOLT INSTALLATION**

PRESS SUPER-BOLTS STUDS (A)

# **ATTENTION**

FULL SURFACE CONTACT IS CRITICAL FOR GOOD ADHESION PERFORMANCE. ALWAYS APPLY FIRM PRESSURE WHEN MOUNTING ADD ON PARTS AND TAPES.

58 - 72 PSI

# **ATTENTION**

FULL SURFACE CONTACT IS CRITICAL FOR GOOD ADHESION PERFORMANCE. ALWAYS APPLY FIRM PRESSURE WHEN MOUNTING ADD ON PARTS AND TAPES.