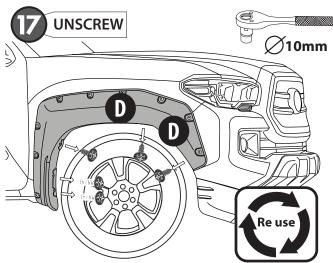

## **INSTALLATION MANUAL**

**2 PERSONS FOR INSTALLATION** 

REMOVE SUPER-BOLTS (B)

INSTALLATION MANUAL