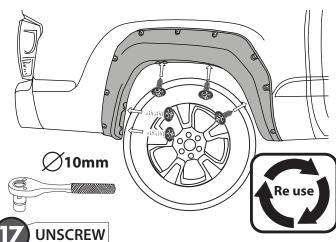

## **INSTALLATION MANUAL**

**2 PERSONS FOR INSTALLATION** 

REMOVE SUPER-BOLTS (B)

INSTALLATION MANUAL