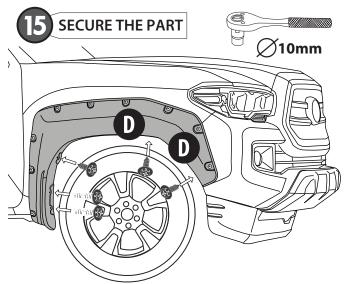

#### INSTALLATION MANUAL

PRE-MOUNT

8 SECURE THE PART

9 MARK SILHOUETTE AND SUPER-BOLTS POSITIONS

DRAW CENTER HASH MARK WITH GREASE PENCIL AT CENTER, BOTH SIDES, ON EACH SUPER-BOLT AND SHEET METAL. THIS WILL ENSURE WHEEL FLARE WILL BE CENTERED TO GREASE PENCIL OUTLINE.