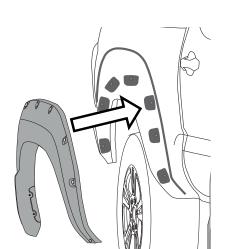

## FRONT RIGHT & LEFT FLARE

## ONLY IF YOUR TACOMA HAS OF FENDER FLARES INSTALLED