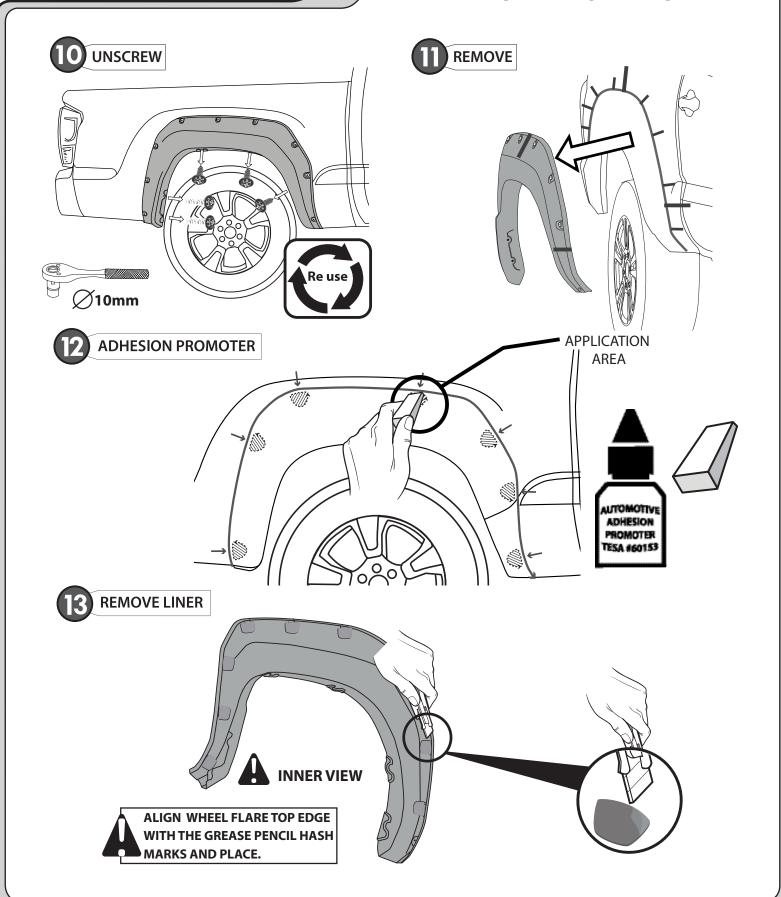

# REMOVE SUPER-BOLTS (B)

INSTALLATION MANUAL

# **SUPER-BOLT INSTALLATION**

PRESS SUPER-BOLTS STUDS (A)

# **ATTENTION**

FULL SURFACE CONTACT IS CRITICAL FOR GOOD ADHESION PERFORMANCE. ALWAYS APPLY FIRM PRESSURE WHEN MOUNTING ADD ON PARTS AND TAPES.

58 - 72 PSI