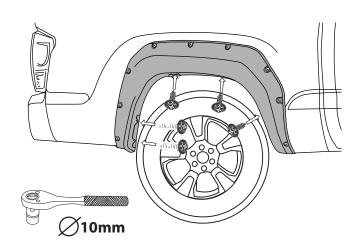

# REMOVE SUPER-BOLTS (B)

INSTALLATION MANUAL

## **INSTALLATION MANUAL**

**2 PERSONS FOR INSTALLATION** 

REMOVE SUPER-BOLTS (B)

INSTALLATION MANUAL