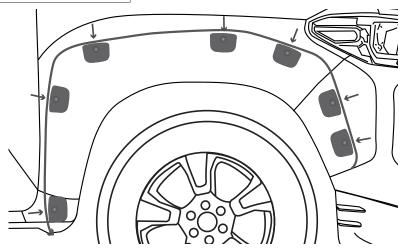

#### INSTALLATION MANUAL

9 MARK SILHOUETTE AND SUPER-BOLTS POSITIONS

DRAW CENTER HASH MARK WITH GREASE PENCIL AT CENTER, BOTH SIDES, ON EACH SUPER-BOLT AND SHEET METAL. THIS WILL ENSURE WHEEL FLARE WILL BE CENTERED TO GREASE PENCIL OUTLINE.

#### INSTALLATION MANUAL

PRE-MOUNT

8 SECURE THE PART

9 MARK SILHOUETTE AND SUPER-BOLTS POSITIONS

DRAW CENTER HASH MARK WITH GREASE PENCIL AT CENTER, BOTH SIDES, ON EACH SUPER-BOLT AND SHEET METAL. THIS WILL ENSURE WHEEL FLARE WILL BE CENTERED TO GREASE PENCIL OUTLINE.