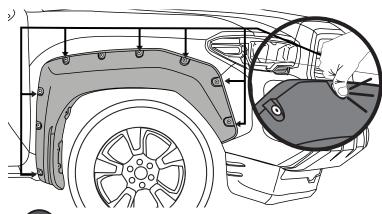

#### INSTALLATION MANUAL

PRE-MOUNT

8 SECURE THE PART

9 MARK SILHOUETTE AND SUPER-BOLTS POSITIONS

DRAW CENTER HASH MARK WITH GREASE PENCIL AT CENTER, BOTH SIDES, ON EACH SUPER-BOLT AND SHEET METAL. THIS WILL ENSURE WHEEL FLARE WILL BE CENTERED TO GREASE PENCIL OUTLINE.