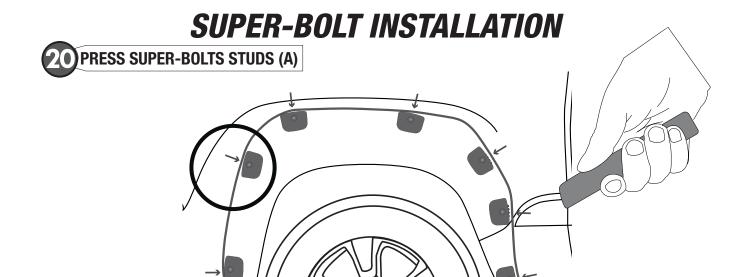

.airdesignusa.com



## **INSTALLATION MANUAL**







23 APPLY LOCTITE THREADLOCKER TO SUPER-BOLTS THREAD

**24** PLACE SUPER-BOLTS



DON'T FORCE THE TURN ONCE IT HAS STOPPED







25 CLEAN OFF GREASE PENCIL MARK





## INSTALLATION MANUAL

## **REAR LEFT & RIGHT FENDER EXTENSION**

# ONLY IF YOUR TACOMA HAS OF FENDER FLARES INSTALLED









#### INSTALLATION MANUAL





PRE-MOUNT



8 SECURE THE PART



9 MARK SILHOUETTE AND SUPER-BOLTS POSITIONS





DRAW CENTER HASH MARK WITH GREASE PENCIL AT CENTER, BOTH SIDES, ON EACH SUPER-BOLT AND SHEET METAL. THIS WILL ENSURE WHEEL FLARE WILL BE CENTERED TO GREASE PENCIL OUTLINE.



## **INSTALLATION MANUAL**





## **INSTALLATION MANUAL**









**2 PERSONS FOR INSTALLATION** 









REMOVE SUPER-BOLTS (B)









INSTALLATION MANUAL





# **ATTENTION**

FULL SURFACE CONTACT IS CRITICAL FOR GOOD ADHESION PERFORMANCE. ALWAYS APPLY FIRM PRESSURE WHEN MOUNTING ADD ON PARTS AND TAPES.



## **SUPER-BOLT STUDS**







## INSTALLATION MANUAL

PLACE SUPER-BOLTS STUDS (A)



**SECURE THE PART** 



23 APPLY LOCTITE THREADLOCKER TO SUPER-BOLTS THREAD