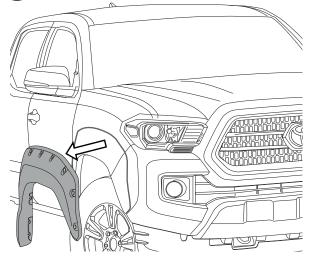

## FRONT RIGHT & LEFT FLARE

## ONLY IF YOUR TACOMA HAS OF FENDER FLARES INSTALLED